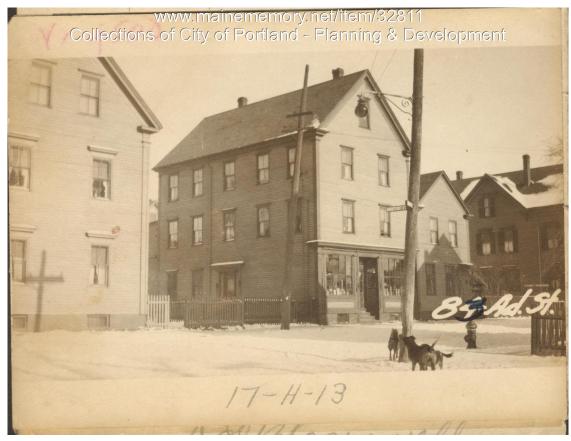

## 1924 Portland Tax Records: 83-85 Adams Street, Portland, 1924

| Catherine Reardon                                |
|--------------------------------------------------|
| 83-85 Adams Street, Munjoy Hill, Portland, Maine |
| Dwelling & Store                                 |
| Block 17H Lot 13 Book 1 Page 1                   |
| : 32811                                          |
| Greek Revival                                    |
|                                                  |