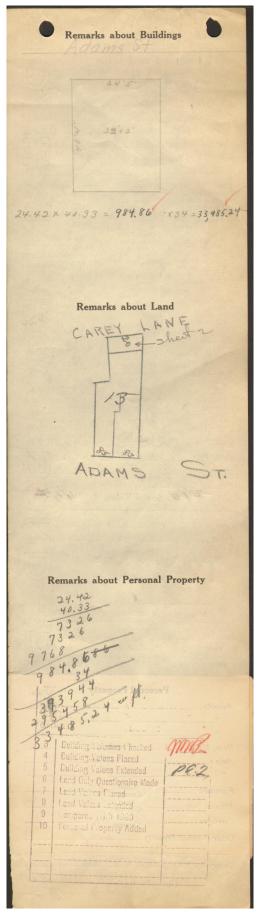

## 1924 Portland Tax Records: 83-85 Adams Street, Portland, 1924

laine Portand. Assessment 19 Name Owner Reardon Catherine Street Adams No. 83-85 Carey Lane No. 83-85 Block 1734 Lot 13 Block 17.94 Lot 13 Use of Bldg Welling + Stara Name Tenants and Rooms 2 Tengats 114 Stare Rentals 3 3 4 Condition of Repair \_\_\_\_\_\_ Class Bungalow Single House Two family \* Three family Exterior Clapboards Siding Shingles Plumbing Common Individual Open Set tubs Stucco Paper Tapestry Brick Com. Brick Galv. Iron Stone Terra Cotta Concrete Apartment Store Building Office " Factory " Storage " Stables Finish Plain Hardwood Halls Wood Terrazzo Marble Stables Garage, private Garage, public Theatre Club House Cottage Marble Roof — Roofing Shingle Slate Gravel Prepared Asbestos Flat Hip Gable Dormers Windows Heating Stove Furnace Hot Water Steam Light Oil Foundation Brick Stone Concrete Pile Gas Electric Basement Floor Common Hardwood Re-Concrete Concrete Slab Waterproof Windows Plain Glass Wire Glass Shutters Cement Floor Waterproof Construction Frame Brick Tile Blocks Stucco Re-Concrete Mill Steel Frame Shutters Miscellaneous Elevator Sprinkler Fire Escape Refrigerator Vacuum Cleaner Safes and Vaults Telephone Equip. Ceiling Plaster Metal Panelled Rough Steel Frame Rough Telephone Equip. Ground Area 984.86 Height 3242 Cubic Feet. 3.3, 4.8.5, 24 Unit 16 05.0 24 Utility Dep. 6.0 Per cent. Sound Value, \$ 2143, 10 1120 × 13 4× 0 4 = 60 233 2490×117×.01 = 8 293 Coefficient Multiplier Àrea Land Value Coefficient Unit Year 1 25 #300 19 6 Surveyed by 196013600 (Remarks on other Side)