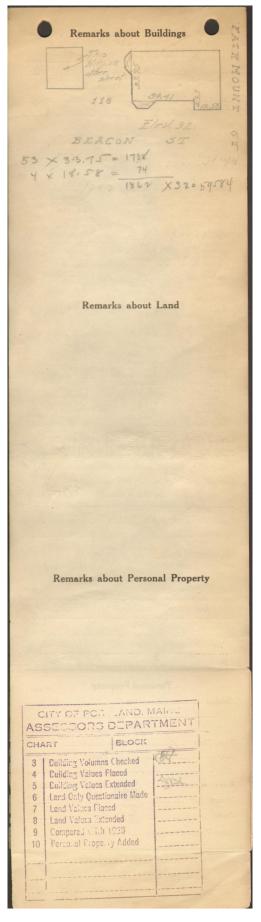

## 1924 Portland Tax Records: 102-124 Beacon Street, Portland, 1924

Por Id. Aine Assessment 19 Assessment 19 Name Poss Charles S Ourrer Fraitwount 102-124 No. 110 Block 124 B Use of Bldg. 2000 Lot 7 Use of Bldg. 2000 Name. Tenants and Rooms B B 112 Rentals Owner Age Condition of Repair Falt? 120 Class Bungalow Single House Two family Apartment Store Building Office " Factory " Storage " Stables Garage, private Garage, public Theatre Club House Cottage Exterior Clapboards Siding Shingles Stucco Plumbing Common Individual Open Set tubs Class Paper Tapestry Brick Com. Brick Galv. Iron Stone Terra Cotta Concrete Finish 4Plain Hardwood Halls Wood Terrazzo Marble Heating Marble Roof — Roofing Shingle Slate Gravel Prepared Asbestos Flat Hip Gable Dormers Windows Stove Furnace Hot Water Steam Foundation Brick Stone Concrete Pile Gas Electric Basement -Full Cement Floor Waterproof Floor Common Hardwood Re-Concrete Concrete Slab Waterproof Windows Plain Glass Wire Glass Shutters Construction Miscellaneous Frame Brick Tile Blocks Elevator Sprinkler Fire Escape Refrigerator Vacuum Cleaner Safes and Vaults Telephone Equip Ceiling Stucco Re-Concrete Mill Steel Frame Plaster Metal Panelled Rough Ground Area 1862 Height 32 Cubic Feet 59584 Unit 20 Utility Dep. .... Dep. \_\_\_\_\_ 35\_\_\_\_Per cent. Sound Value, \$ 1746 10,000×100×20 = 2000 10,000 × .20 = 250 Area Multiplier Coefficient Year Unit Coefficient Land Value \$6220 19 124-8-7 Surveyed by 10/2 (Remarks on other Side)