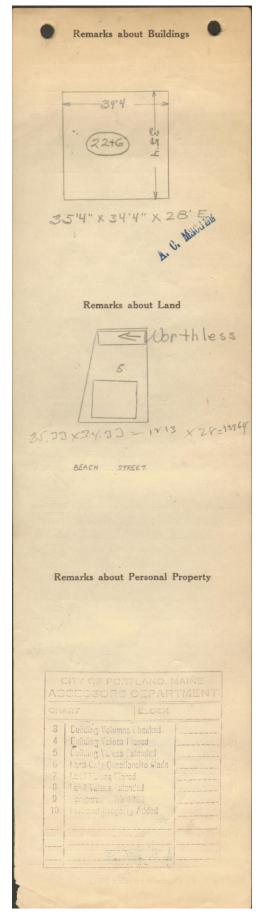

## 1924 Portland Tax Records: Assessor's Record, 23-25 Beach, Portland, 1924

Portiand, NON-BENERIC Chine Name Castland Forminal 00 Street Beach (M. Side) N&3-25 Block 58 C Lot 5 Tenants and Rogms. 2 - 7 Rentals 8 - 47. Age 50 Condition of Repair \_\_\_\_\_ Exterior — Clapboards Siding Shingles Stucco Paper Tapestry Brick Com. Brick Galv. Iron Stone Terra Cotta Concrete Class Bungalow Single House Two family Three family Apartment Store Building Office " Plumbing -Common Individual Open Set tubs Finish actory " orage " ables - Plain Hardwood Halls -- Wood Terrazzo Marble tables arage, private arage, public heatre lub House Heating Marbie Roof - Roofing Shingle Slate Gravel Prepared Asbestos Flat Hip Gable ' Dormers Stove Furnace Hot Water Steam Cottage Foundation Concrete Pile Gas Electric Basement Floor — Common Hardwood Re-Concrete Concrete Slab Waterproof Windows Plain Glass Wire Glass Shutters Cement Floor Waterproof Construction Miscellaneous Frame Brick Tile Blocks Stucco Re-Concrete Elevator Snrinkler Fire Escape Refrigerator Vacuum Cleaner Safes and Vaults Telephone Equip. Hlocks Ceiling Stucco — Plaster Re-Concrete Metal Mill Panelled Steel Frame Rough Ground Area 1713 Height 7746 (28 Cubic Feet 33967 Unit 18 cts.) (m) Utility Dep. \_\_\_\_\_ Dep. \_\_\_\_\_Per cent. Ber cent. Sound Value, \$ 11/ 1/ 1/ Land 3900 Corner Interior ..... Alley COMPUTATION Bldger removed Coefficient Multiplier Area Year Unit Land Value Coefficient 19 . Personal Property Value No. torne \$ the Animals ... E P" cob Female Year Dogs, Male ..... Auto " ner Good Common Furniture ..... Musical Inst. ..... Good Common Good No. ..... Carriages ..... Other Personal Property ..... A. C. MacGEE Surveyed by ..... (Remarks on other Side)