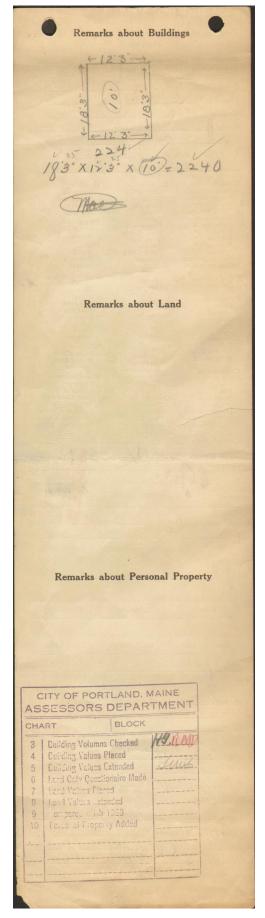

## 1924 Portland Tax Records: Assessor's Record, 9 Adams Place, Portland, 1924

Portland, aine Censed Name A DAMS Jomes R Land Street ADAMS PLAGE No. 5 Block 55B Lot 17 Use of Bldg. GARAGE Name. Tenants and Rooms. Q WALER Rentals ..... Condition of Repair \_\_\_\_\_\_ Exterior Clapboards Siding Shingles Stucco —Paper Tapestry Brick Com. Brick Galv. Iron Stone Terra Cotta Concrete Plumbing Class Bungalow Single House Two family Three family Apartment Store Building Office " Common Individual Open Set tubs Finish - Plain Hardwood actory " torage " tables Halls Wood Terrazzo Marble Roy Stables Garage, private Garage, public Theatre Club House Heating Marble Roof --- Roofing Shingle Slate Gravel --- Prepared Asbestos ---- Flat Hip Gable Dormers Heating Stove Furnace Hot Water Steam Light Oil Gas – Electric Cottage Foundation Brick Stone Concrete Pile Basement Full Floor Common Hardwood Re-Concrete Slab Waterproof Celling Plaster Metal Panelled - Rough Windows – Plain Glass Wire Glass Shutters Cement Floor Waterproof Construction Miscellaneous Frame Brick — Tile — Blocks C Stucco Re-Concrete Miscentance Elevator Sprinkler Fire Escape Refrigerator Vacuum Cleaner Safes and Vaults Telephone Equip. Steel Frame Ground Area 224 Height 10 Cubic Feet. 2240 Unit 10 cts. Utility Dep. ... Dep. \_\_\_\_ Per cent. Sound Value, \$ 202 Front ...... Depth ...... ft. COMPUTATION Coefficient Multiplier Area Coefficient Land Value Unit Year 19 Personal Property Value ......No. ..... \$..... Animals ..... " " Dogs, Male ..... Female ..... " Good Common Furniture ..... Musical Inst. ..... Good ..... Carriages ...... Good Common No. ..... Other Personal Property ..... A. C. MacGEE Surveyed by R 2 8 1924 55-B (Remarks on other Side)