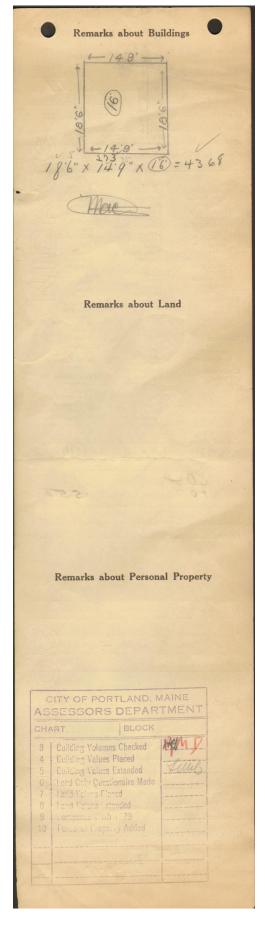

## 1924 Portland Tax Records: Assessor's Record, 7 Adams Place, Portland, 1924

Chine Port d. Assessment 19 Name Owner ADAMS LYDIA J. EST. Street ADAM5 PLACE No. 2 Block \_\_\_\_\_ 5 B \_\_\_\_ Lot \_\_\_\_ Tenants and Rooms. OWNER \_\_\_\_ Rentals \_\_\_\_\_ II Age \_\_\_\_\_ 40 Condition of Repair ..... FAIR Exterior Clapboards Siding Shingles Stucco Paper Tapestry Brick Com. Brick Galv. Iron Stone Terra Cotta Concrete Class Bungalow Single House Two family Three family Apartment Star Duilding Plumbing Common Individual Open Set tubs spartment Store Building Office " Factory " torage " tables Finish -Plain Hardwood Halls Wood Terrazzo Marble torage Sarage, private Sarage, public Theatre Club House Cottage Marble Roof — Roofing Shingle Slate — Gravel Prepared Asbestos — Flat — Hip Gable Dormers Windown Heating Heating Stove Furnace Hot Water Steam Light Oil Gas Electric Foundation Brick Stone Concrete Pile Basement Full Floor Common Hardwood Re-Concrete Concrete Slab Waterproof Windows —Plain Glass Wire Glass Shutters Cement Floor Waterproof Construction Miscellaneous Frame Brick Tile Blocks Stucco Re-Concrete Elevator Sprinkler Fire Escape Refrigerator Vacuum Cleaner Safes and Vaults Telephone Equip. Ceiling Plaster Metal Panelled Rough Mill Steel Frame 273 ..... Height, 1.6' Ground Area ..... 4368 Unit 0 cts Cubic Feet ..... (199 Utility Dep. Dep. ..... .....Per cent. Sound Value, \$ /09 Land....... Corner...... Interior...... Alley COMPUTATION Multiplier Coefficient Area Coefficient Land Value Year Unit 19 Personal Property Value ..... \$..... Animals ..... " " Dogs, Male ...... Female ..... " Good Common Furniture ..... Musical Inst. ..... Good ..... Carriages ...... Good No. ..... Other Personal Property ..... Surveyed by A. C. MacGEE 55-(Remarks on other Side) 2048