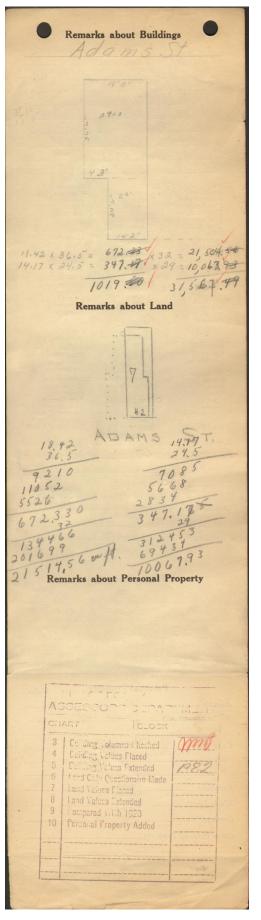

## 1924 Portland Tax Records: 42 Adams Street, Portland, 1924

Claine Portand, Assessment 19 Name Owner Lawlor John Devise Street Adams No. 42 Block 17.J Lot 7 Use of Bldg. Dwelling. Name.... Tenants and Rooms 4 ten ANIS ( 28 Rentals 258 Old Age \_\_\_\_\_Q E Class Bungalow Single House Two family Three family Apartment Store Building Office " Factory " Stables Garage, print Exterior Clapboards Siding Shingles Stucco Paper Tapestry Brick Com. Brick Galv. Iron Stone Terra Cotta Concrete Plumbing Common Individual Open Set tubs Finish <sup>4</sup> Plain Hardwood Halls Wood Terrazzo Marble Stables Garage, private Garage, public Theatre Club House Cottage Heating L Stove Furnace Hot Water Steam Light Oil LGas Electric Marble Roof — Roofing Shingle Slate Gravel Prepared Asbestos Flat Hip Gable Dormers Foundation Brick Stone Concrete Pile Basement Full HALF DIAT Cement Floor Waterproof Floor 24 Common 4 Hardwood Re-Concrete Concrete Slab Waterproof Windows Plain Glass Wire Glass Shutters Construction Frame Brick Tile Blocks Stucco Re-Concrete Mill Steel Frame Miscellaneous Elevator Sprinkler Fire Escape Refrigerator Vacuum Cleaner Safes and Vaults Telephone Equip. Çeiling Plaster Metal Panelled Rough Ground Area 1019, # Height 32'-29 Cubic Feet 31, 567 9 Unit 16 cts Utility Dep. \_\_\_\_\_ Per cent. 180 Sound Value, \$ 1768. 1 Land 17.25. Corner ....... Interior 3 Alley Front ...... Depth ..... .....=.....ft. COMPUTATION Coefficient Multiplier Area Land Value Year Unit Coefficient 1534 . 208 19 Surveyed by ..... (Remarks on other Side)