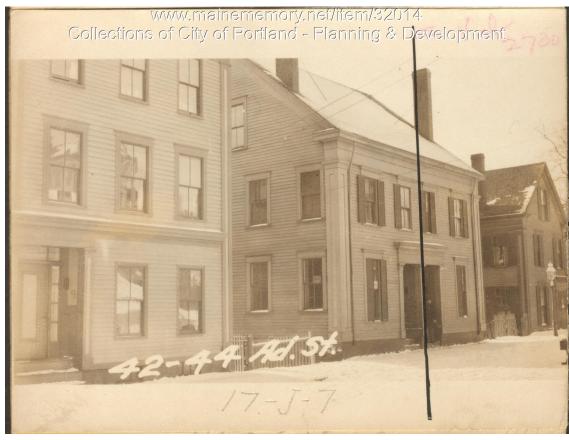

## 1924 Portland Tax Records: 42 Adams Street, Portland, 1924

| Owner:           | Lawlor John                                   |
|------------------|-----------------------------------------------|
| Address:         | 42 Adams Street, Munjoy Hill, Portland, Maine |
| Use:             | Dwelling - Double House                       |
| Local Code:      | Block 17J Lot 7 Book 1 Page 1                 |
| MMN item number: | : 32014                                       |
| Style:           | Greek Revival                                 |