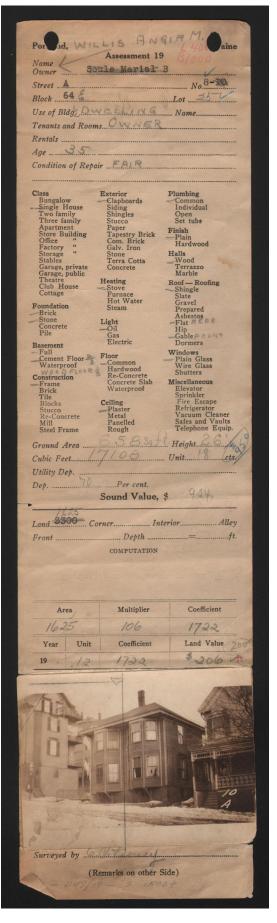

## 1924 Portland Tax Records: 8 A Street, Portland, 1924

Remarks about Buildings 5 =106=33 3.25 Remarks about Land O.K. F.M. **Remarks** about Personal Property CITY OF PORTLAND, MAINE SSESSORS DEPARTMEN BLOCK Building Volumns Checked REA Building Values Placed Building Values Extended 日子日 Land Only Questionaire Made Land Values Flaced Land Values Extended Compared With 1923 Personal, Property Added

## 1924 Portland Tax Records: 8 A Street, Portland, 1924

| Owner:           | Marial B. Soule                                         |
|------------------|---------------------------------------------------------|
| Address:         | 8 A Street, West End, Portland, Maine                   |
| Use:             | Dwelling - Single family                                |
| Local Code:      | Block 64E Lot 25 Book 1 Page 1                          |
| MMN item number: | : 31992                                                 |
| Style:           | victorian - double house                                |
| Notes:           | The property was subsequently owned by Angia M. Willis. |