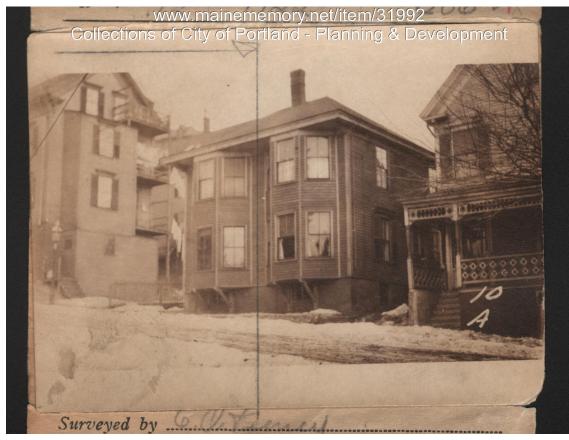

## 1924 Portland Tax Records: 8 A Street, Portland, 1924

| Owner:           | Marial B. Soule                                         |
|------------------|---------------------------------------------------------|
| Address:         | 8 A Street, West End, Portland, Maine                   |
| Use:             | Dwelling - Single family                                |
| Local Code:      | Block 64E Lot 25 Book 1 Page 1                          |
| MMN item number: | : 31992                                                 |
| Style:           | victorian - double house                                |
| Notes:           | The property was subsequently owned by Angia M. Willis. |