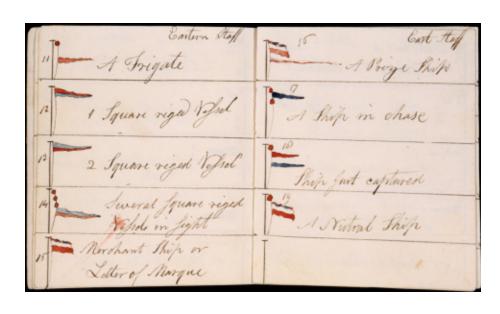

## For educational use only. www.mainememory.net Copyright 2001.

| Eastern Staff |                                          | East Staff            |
|---------------|------------------------------------------|-----------------------|
| 11            | A Frigate                                | 16 A Prize Ship       |
| 12            | 1 Square riged Vessel                    | 17 A Ship in chase    |
| 13            | 2 Square riged Vessel                    | 18 Ship Just captured |
| 14            | Several Square riged<br>Vessels in sight | 19 A Nutral Ship      |
|               |                                          |                       |

Merchant Ship or

Letter of Marque

15

Contributed to the Maine Memory Network (Document Number 174 ) By the Maine Historical Society (Local Code: 902 fl. 1 )

Date of Creation: circa 1800

Description: Signal flags used in Portland Harbor in the early 1800s.