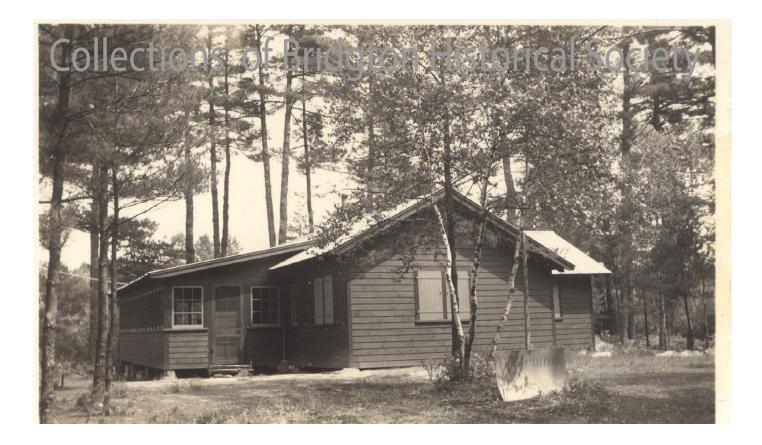

Contributed to Maine Memory Network by Bridgton Historical Society

| MMN #     | 102134                              |
|-----------|-------------------------------------|
| Date:     | 1930s Bridgton Tax Records          |
| Location: | 11360 Willett Brook Shore, Bridgton |
| Owner:    | C. Herman Cook heirs                |
| Use:      | Residential                         |