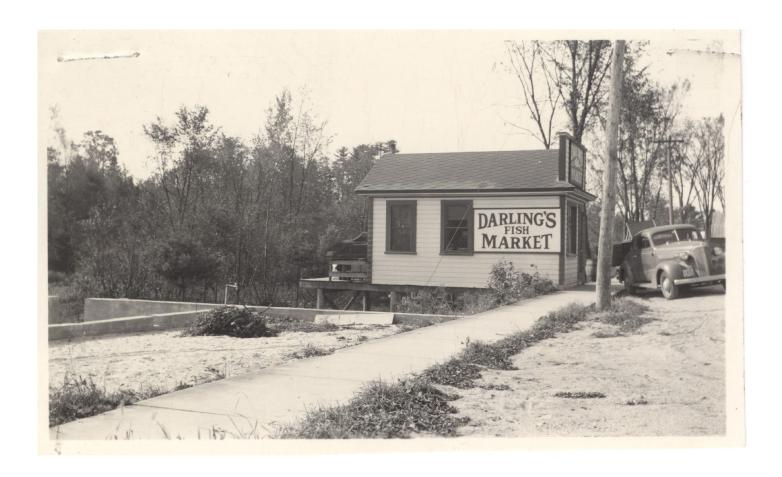

Contributed to Maine Memory Network by Bridgton Historical Society

MMN # 100853 Date: 1930s Bridgton Tax Records Location: Depot Street, Bridgton Owner: Dave Darling Use: Darling's Fish Market