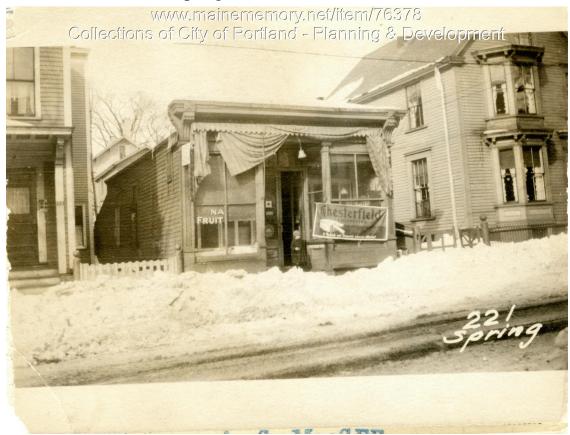

## 1924 Portland Tax Records: 221 Spring Street, Portland, 1924

| Owner:           | Nathan Mack                                  |
|------------------|----------------------------------------------|
| Address:         | 221 Spring Street, West End, Portland, Maine |
| Use:             | Store                                        |
| Local Code:      | Block 56H Lot 16 Book 68 Page 1              |
| MMN item number: | 76378                                        |