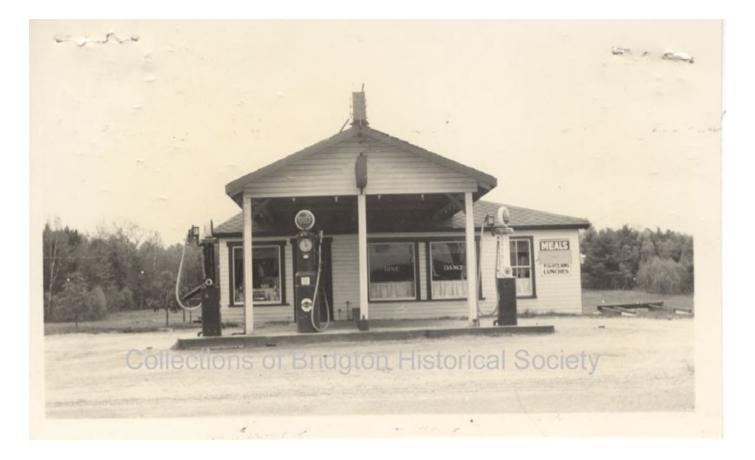

Contributed to Maine Memory Network by Bridgton Historical Society

| MMN #     | 102658                     |
|-----------|----------------------------|
| Date:     | 1930s Bridgton Tax Records |
| Location: | West Bridgton, ca. 1938    |
| Owner:    | Walter Hewson              |
| Use:      | Commercial                 |